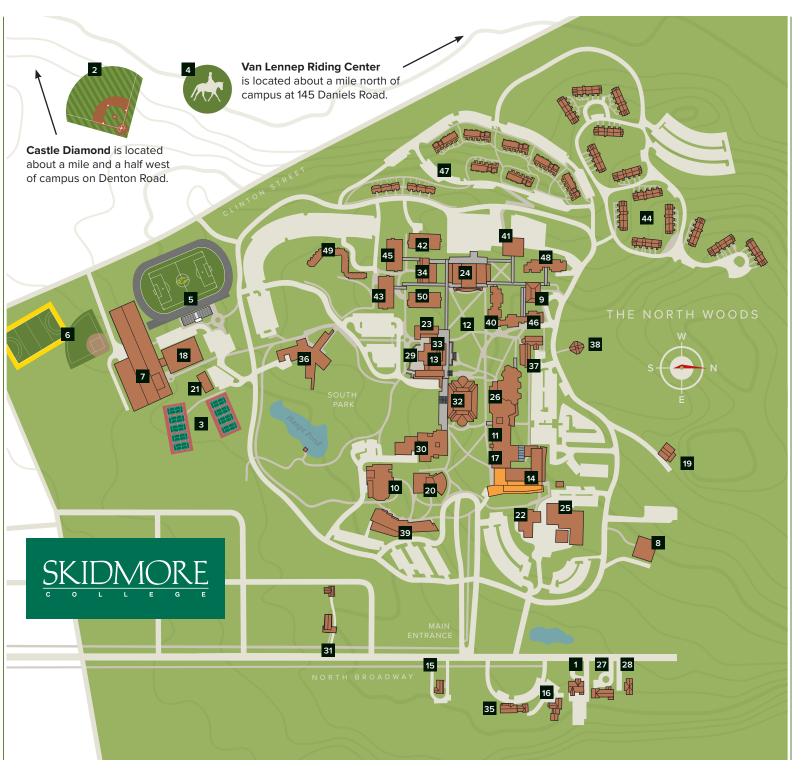

## **ADMISSIONS**

Eissner Admissions Center

## **ATHLETICS**

- Castle Diamond
- 3. Tennis Courts
- Van Lennep Riding Center
- Wachenheim Field
- Wagner Park 6.
- Williamson Sports Center

## **CAMPUS FACILITIES**

- 8. Annex
- 9. **Barrett Center**
- 10. Bernhard Theater
- 11. **Bolton Hall**
- 12. Case Green
- 13. Case Student Center
- Center for Integrated Sciences East Wing under construction
- 15. Colton Alumni Welcome Center
- Communications & Marketing
- Dana Science Center 17.
- 18. Dance Center
- Falstaff's Pavilion 19.
- Filene Hall 20.
- Greenberg Child Care Center
- Hoge Hall
- Ladd Hall 23.
- Murray-Aikins Dining Hall
- North Hall
- 26. Palamountain Hall
- 27. Pine Cottage
- Pine Cottage Annex
- Porter Plaza 29.
- Saisselin Art Building
- Scribner House
- Scribner Library
- Skidmore Shop
- 34. Starbuck Center
- Surrey-Williamson Inn
- Tang Teaching Museum & Art Gallery
- 37. Tisch Learning Center
- Wilson Memorial Chapel
- 39. Zankel Music Center

## **RESIDENCE HALLS, APARTMENTS**

- 40. Howe Hall
- 41. Jonsson Tower
- 42. Kimball Hall
- 43. McClellan Hall
- Northwoods Village Apartments
- 45. Penfield Hall
- Rounds Hall
- Sussman Village Apartments
- 48. Wait Hall
- 49. Wiecking Hall
- 50. Wilmarth Hall